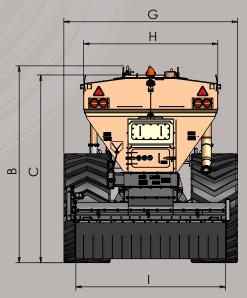

## TECHNICAL SPECIFICATIONS

| Model                      | TBA-10                         |
|----------------------------|--------------------------------|
| (A) Overall Length (mm)    | 6647                           |
| (B) Overall Height (mm)    | 3286                           |
| (C) Loading Height (mm)    | 3120                           |
| (D) Rear Overhang (mm)     | 742                            |
| (E) Bin Length (mm)        | 4231                           |
| (F) Bin Height (mm)        | 1575                           |
| (G) Overall Width (mm)     | 2899                           |
| (H) Loading Width (mm)     | 2240                           |
| Volume - Level Fill (m³)   | 10.0                           |
| Max Carrying Capacity (mT) | 12                             |
| Max Carrying Capacity (Kg) | 12000                          |
| Unladen Weight (Kg)        | 5350                           |
| Min Tractor HP Requirement | 160HP                          |
| Wheels (Standard Spec)     | 800/65R32 BKT AMAX RT600 181A8 |
| Axle Beam Size (mm)        | 150                            |
| Wheel Track Centres (mm)   | 2,024                          |
| Axle Stud Qty              | 10 Stud                        |
| Brake Type                 | Hydraulic                      |
| Brake Hub Size (mm)        | 420x180mm                      |