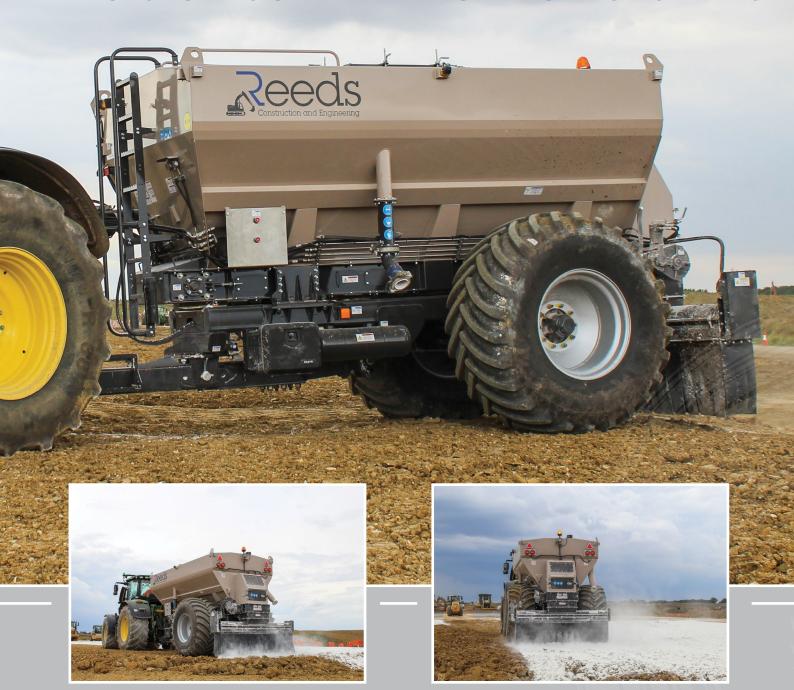

## PRECISION SOIL APPLICATION SYSTEMS

TRAILED BINDING AGENTS SPREADERS

TBA SERIES

Spread-Tec's Trailed Binding Auger Spreaders are designed for precision performance in soil stabilisation applications. Substantial construction with precision spread accuracy technology

Hydraulically driven and controlled twin chain and slat floor, a 2.5 mtr application width auger with an oil requirement of 90 ltrs/min, with spreading rates from 2 to 50 kg/m<sup>2</sup>

Available in 10m³ to 16m³ single axle, tandem axle or truck/self-propelled mounted units