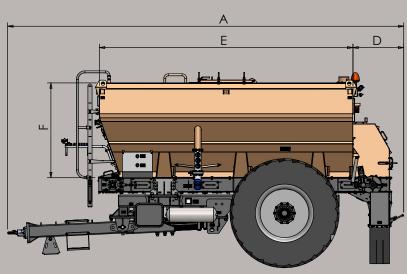

## TECHNICAL SPECIFICATIONS

| Model                      | TBA-10                         |
|----------------------------|--------------------------------|
| (A) Overall Length (mm)    | 6647                           |
| (B) Overall Height (mm)    | 3286                           |
| (C) Loading Height (mm)    | 3120                           |
| (D) Rear Overhang (mm)     | 742                            |
| (E) Bin Length (mm)        | 4231                           |
| (F) Bin Height (mm)        | 1575                           |
| (G) Overall Width (mm)     | 2899                           |
| (H) Loading Width (mm)     | 2240                           |
| Volume - Level Fill (m³)   | 10.0                           |
| Max Carrying Capacity (mT) | 12                             |
| Max Carrying Capacity (Kg) | 12000                          |
| Unladen Weight (Kg)        | 5350                           |
| Min Tractor HP Requirement | 160HP                          |
| Wheels (Standard Spec)     | 800/65R32 BKT AMAX RT600 181A8 |
| Axle Beam Size (mm)        | 150                            |
| Wheel Track Centres (mm)   | 2,024                          |
| Axle Stud Qty              | 10 Stud                        |
| Brake Type                 | Hydraulic                      |
| Brake Hub Size (mm)        | 420x180mm                      |